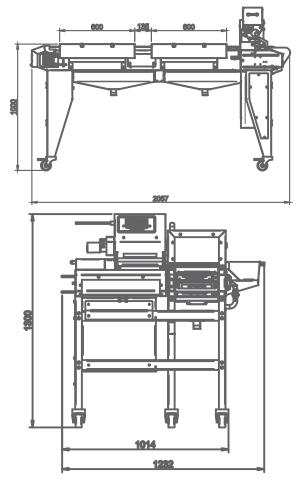

# SK-8000 TECHNICAL CHARACTERISTICS

### MACHINERY FOR THE FOOD INDUSTRY

- Made of high-quality stainless steel.
- Pneumatic operation at 6 bars (kg/cm2).
- Air consumption: 20 litres/minute.
- Electric current IPH, 230V, 50/60Hz 0.4 kW
- Pneumatic operation at 6 bars (kg/cm2)
- Acoustic pressure under 6odB (A)
- Dimensions: 2,100 × 1,130 × 1,320 mm
- Weight: 175 Kg