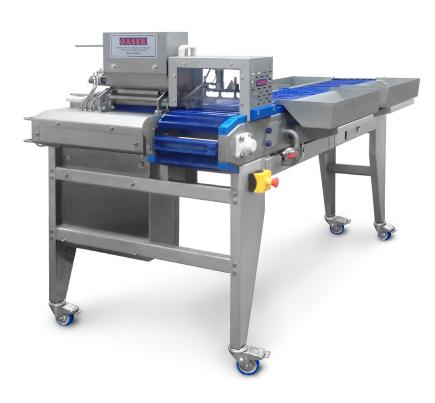

# SK-8000 AUTOMATIC SKEWER MACHINE

MACHINERY FOR THE FOOD INDUSTRY

Fully automatic Machine to produce skewers and brochettes (high production). Different skewer lengths may be used, no need to change mould.

- PRODUCTION: High production skewer machine, fully autonomous, with speed regulator, produces between 600 and 1600 skewers / per hour.
- VERSATILITY / PRECISION: Versatility means possibility to use dices from 22 to 32 mm with the same mould and alternate different products. This machine has a high degree of precision in dosing the skewer as well as inserting it in the product.
- PRODUCT QUALITY: Maximum quality product, handcrafted appearance. Only use wooden skewers.
- SECURITY: This skewer machine has 5 active security elements, 2 emergency stop buttons, flip-top lids with security sensors and polycarbonate protection with entrapment sensor.
- CLEANING: This machine has an automatic cleaning through a sprinkler System in order to make it easier to efficiently clean when product colour changing.

### MACHINERY FOR THE FOOD INDUSTRY

- Made of high-quality stainless steel.
- Pneumatic operation at 6 bars (kg/cm2).
- Air consumption: 20 litres/minute.
- Electric current IPH, 230V, 50/60Hz 0.4 kW
- Pneumatic operation at 6 bars (kg/cm2)
- Acoustic pressure under 6odB (A)
- Dimensions: 2,100 × 1,130 × 1,320 mm
- Weight: 175 Kg