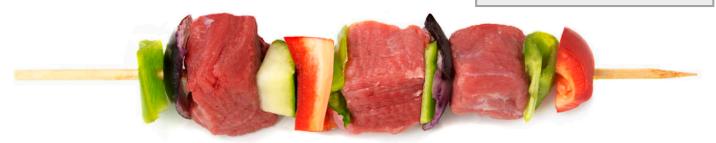

## PRODUCTS SUITABLE FOR SKEWERS AND BROCHETTES

MEAT: Beef, pork, chicken, turkey, lamb, horse...

FISH: Salmon, tuna, hake, monkfish...

VEGETABLES: Peppers, mushrooms, artichoke, tomato, onion, zucchini...

FRUIT: Banana, orange, kiwi-fruit, strawberries, apple, pear, melon, mango, ananas, grapes...