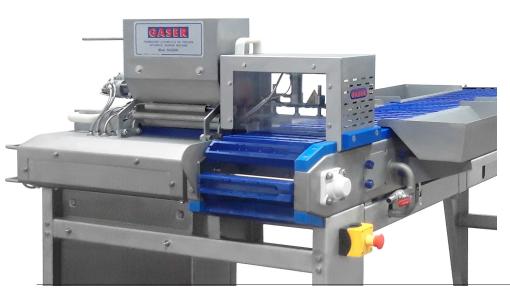

# SK-8000 AUTOMATIC SKEWER MACHINE

MACHINERY FOR THE FOOD INDUSTRY

Fully automatic Machine to produce skewers and brochettes (high production). Different skewer lengths may be used, no need to change mould.

- PRODUCTION: High production skewer machine, fully autonomous, with speed regulator, produces between 600 and 1600 skewers / per hour.
- VERSATILITY / PRECISION: Versatility means possibility to use dices from 22 to 32 mm with the same mould and alternate different products. This machine has a high degree of precision in dosing the skewer as well as inserting it in the product.
- PRODUCT QUALITY: Maximum quality product, handcrafted appearance. Only use wooden skewers.
- SECURITY: This skewer machine has 5 active security elements, 2 emergency stop buttons, flip-top lids with security sensors and polycarbonate protection with entrapment sensor.
- CLEANING: This machine has an automatic cleaning through a sprinkler System in order to make it easier to efficiently clean when product colour changing.

### MACHINERY FOR THE FOOD INDUSTRY

- Made of high-quality stainless steel.
- Pneumatic operation at 6 bars (kg/cm2).
- Air consumption: 20 litres/minute.
- Electric current IPH, 230V, 50/60Hz 0.4 kW
- Pneumatic operation at 6 bars (kg/cm2)
- Acoustic pressure under 6odB (A)
- Dimensions: 2,100 × 1,130 × 1,320 mm
- Weight: 175 Kg